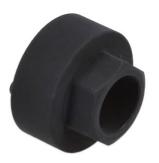

## **Electric Power Steering Rack Socket - for BMW,**

BMW and Mercedes-Benz electric power steering racks can develop wear and play in the rack. Often this wear is easily corrected by replacement or adjustment of the thrust bushing. This socket is designed to allow the removal and correct fitting of the thrust bushing with the rack in situ on the vehicle.

## **Additional Information**

- EPS (Electric Power Steering) 3 pin rack thrust socket with 24mm Hex drive.
- BMW applications include: 1 Series (from 2011), 3 Series (from 2012), 4 Series (from 2013), X1 (from 2015) and X3 (2010 2017).
- · Mercedes-Benz applications include: C Class (from 2014) and S Class (from 2014).
- For BMW, use this socket with OEM parts kit 32106891974.
- · See OEM information for maximum torque setting. Use with 24mm socket not for use with power tools.